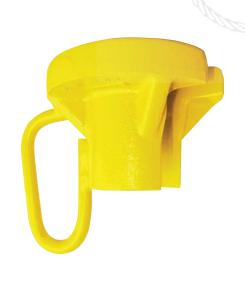

### "Tea Cup" Pipe Carrier

### Model PC - "Tea Cup"

#### **PRODUCT FEATURES:**

- An efficient way to handle concrete water and sewer pipes.
- The "Tea Cup" Pipe Carrier will save you time and money.
- Three sizes available, to handle from 3/4" to 1-1/2" cable, and lift up to 18 tons.
- Optional "Spoon Handle" allows the PC-3/4 "Tea Cup" to be guided into small diameter pipes.
- · Complies with ASME standards.