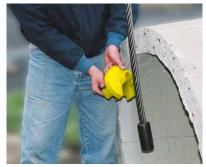

## **Operation**

Drop pipe lifting sling through hole in pipe. Align and insert "Tea Cup" pipe carrier into lifting sling. Once set, you are ready to lift the pipe.

<sup>\*</sup> Oblong master ring at top also available.

#### **PRODUCT FEATURES:**

- An efficient way to handle concrete water and sewer pipes.
- The "Tea Cup" Pipe Carrier will save you time and money.
- Three sizes available, to handle from 3/4" to 1-1/2" cable, and lift up to 18 tons.
- Optional "Spoon Handle" allows the PC-3/4 "Tea Cup" to be guided into small diameter pipes.
- · Complies with ASME standards.