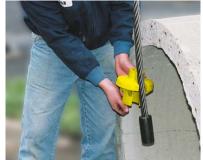

## **Operation**

Drop pipe lifting sling through hole in pipe. Align and insert "Tea Cup" pipe carrier into lifting sling. Once set, you are ready to lift the pipe.

<sup>\*</sup> Oblong master ring at top also available.

#### **PRODUCT FEATURES:**

- An efficient way to handle concrete water and sewer pipes.
- The "Tea Cup" Pipe Carrier will save you time and money.
- Three sizes available, to handle from 3/4" to 1-1/2" cable, and lift up to 18 tons.
- Optional "Spoon Handle" allows the PC-3/4 "Tea Cup" to be guided into small diameter pipes.
- · Complies with ASME standards.