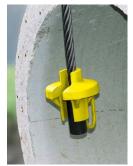

## **Operation**

Drop pipe lifting sling through hole in pipe. Align and insert "Tea Cup" pipe carrier into lifting sling. Once set, you are ready to lift the pipe.

<sup>\*</sup> Oblong master ring at top also available.

### "Tea Cup" Pipe Carrier

### Model PC - "Tea Cup"