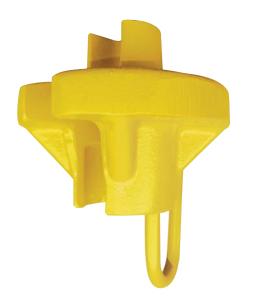

### "Tea Cup" Pipe Carrier

### Model PC - "Tea Cup"

#### **PRODUCT FEATURES:**

- An efficient way to handle concrete water and sewer pipes.
- The "Tea Cup" Pipe Carrier will save you time and money.
- Three sizes available, to handle from 3/4" to 1-1/2" cable, and lift up to 18 tons.
- Optional "Spoon Handle" allows the PC-3/4 "Tea Cup" to be guided into small diameter pipes.
- · Complies with ASME standards.