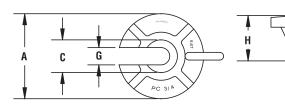

#### **SPECIFICATIONS**

| Model<br>Number | Vertical<br>Capacity<br>(tons) | Dimensions (inches) |      |      |      |      |      |      | Wt.   |
|-----------------|--------------------------------|---------------------|------|------|------|------|------|------|-------|
|                 |                                | Α                   | В    | С    | D    | Е    | F    | G    | (lbs) |
| PC-3/4*         | 6.6                            | 5.56                | 2.00 | 2.13 | 1.13 | 4.75 | 1.75 | 1.13 | 14    |
| PC-1            | 13                             | 6.00                | 2.50 | 2.63 | 1.38 | 5.75 | 1.75 | 1.38 | 19    |
| PC-1 1/2        | 18                             | 8.00                | 3.00 | 3.25 | 1.63 | 7.63 | 2.75 | 1.63 | 26    |