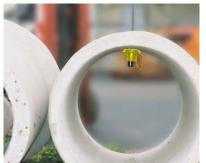

## **Operation**

Drop pipe lifting sling through hole in pipe. Align and insert "Tea Cup" pipe carrier into lifting sling. Once set, you are ready to lift the pipe.

<sup>\*</sup> Oblong master ring at top also available.

# PCS - "Tea Cup" Pipe Carrier Sling