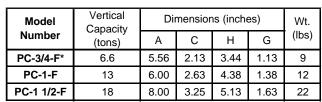

#### **SPECIFICATIONS**

| Model<br>Number | Vertical<br>Capacity<br>(tons) | Dimensions (inches) |      |      |      |      |      |      | Wt.   |
|-----------------|--------------------------------|---------------------|------|------|------|------|------|------|-------|
|                 |                                | Α                   | В    | С    | D    | Е    | F    | G    | (lbs) |
| PC-3/4*         | 6.6                            | 5.56                | 2.00 | 2.13 | 1.13 | 4.75 | 1.75 | 1.13 | 14    |
| PC-1            | 13                             | 6.00                | 2.50 | 2.63 | 1.38 | 5.75 | 1.75 | 1.38 | 19    |
| PC-1 1/2        | 18                             | 8.00                | 3.00 | 3.25 | 1.63 | 7.63 | 2.75 | 1.63 | 26    |

<sup>\*</sup> Can use "Spoon Handle" with this model.