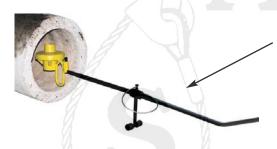

**NOTE:** Standard 5' length 3' minimum length, longer lengths availble.

"Tea Cup" Pipe Carrier Options

"Spoon Handle" for PC-3/4 only please order SH-3/4. (Includes bolt on lip)

**OPTION SH - "Spoon Handle"** Length 61.1" with slight bend for ease of use.

## **Operation**

Drop pipe lifting sling through hole in pipe. Align and insert "Tea Cup" pipe carrier into lifting sling. Once set, you are ready to lift the pipe.

<sup>\*</sup> Oblong master ring at top also available.