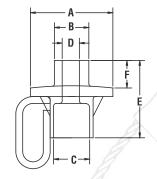

#### **SPECIFICATIONS**

| Model<br>Number | Vertical<br>Capacity<br>(tons) | Dimensions (inches) |      |      |      |      |      |      | Wt.   |
|-----------------|--------------------------------|---------------------|------|------|------|------|------|------|-------|
|                 |                                | Α                   | В    | С    | D    | Е    | F    | G    | (lbs) |
| PC-3/4*         | 6.6                            | 5.56                | 2.00 | 2.13 | 1.13 | 4.75 | 1.75 | 1.13 | 14    |
| PC-1            | 13                             | 6.00                | 2.50 | 2.63 | 1.38 | 5.75 | 1.75 | 1.38 | 19    |
| PC-1 1/2        | 18                             | 8.00                | 3.00 | 3.25 | 1.63 | 7.63 | 2.75 | 1.63 | 26    |

<sup>\*</sup> Can use "Spoon Handle" with this model.